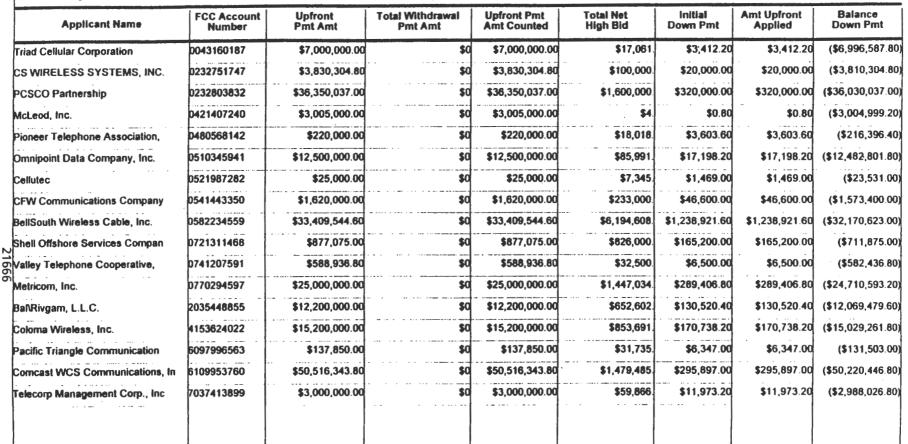

Attachment A: Lists the winning bidders, the licenses won by each winning bidder and the net high winning bid amount.

Attachment B: Lists the down payments owed by winning bidders based on down payments and withdrawn bid payments.

- Attachment C: Lists withdrawn bid payments owed by all bidders.
- Attachment D: Provides detailed information about how winning bidders should complete their required FCC Form 600 license applications.
- Attachment E: Provides instructions for downloading free software to file the FCC Form 600 electronically.