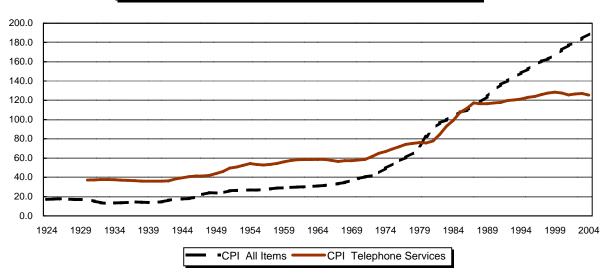

A Consumer Price Index for telephone services was first published in 1935.<sup>2</sup> Since that time, telephone prices have tended to increase at a slower pace than most other prices. Table 7.1 shows long-run changes in the Consumer Price Indices for all items, all services, telephone services, each of the seven major categories that currently constitute the overall CPI, and several services that are often characterized as public utilities. The price of telephone service has increased less rapidly than the prices of most of these categories when viewed over a long period of time. Chart 7.1 shows the levels of the overall CPI and the CPI for telephone services over time.