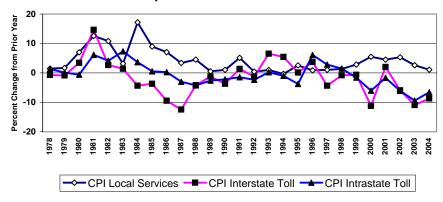

For 2004 the nation's overall level of prices (measured by the CPI for all items) rose by 3.3%. The CPI for telephone services fell by 2.5% during 2004. The CPI for telephone services is composed of three subindices. During 2004, the local service component (including subscriber line charges) rose by 1.1%, while the price index for interstate toll calls fell by 8.7%, and the price index for intrastate toll calls fell by 6.6%. The changes in these subindices over time are shown in Chart 7.3.