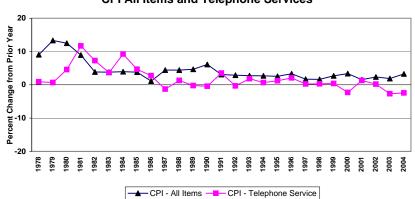

The CPI index of telephone services is based on a "market basket" intended to represent the telephone-related expenditures of a typical urban household. It includes both local and long distance services. The annual rate of change during recent years is shown in Table 7.2 for the overall CPI (which measures the impact of inflation on consumers), and the CPI for telephone services. In addition, Table 7.2 shows the Gross Domestic Product chain-type price index (which reflects inflation throughout the economy) prepared by the Bureau of Economic Analysis. Chart 7.2 shows the changes in the overall CPI and the CPI for telephone services over time.