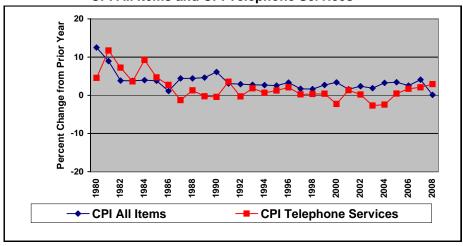

The CPI index of telephone services is based on a "market basket" intended to represent the telephone-related expenditures of a typical urban household. It includes both local and long distance services. The annual rate of change during recent years is shown in Table 7.2 for the overall CPI (which measures the impact of inflation on consumers), and the CPI for telephone services. In addition, Table 7.2 shows the Gross Domestic Product chain-type price index (which reflects inflation throughout the economy) prepared by the Bureau of Economic Analysis. Chart 7.2 shows the changes in the overall CPI and the CPI for telephone services over time.

Sources: Bureau of Labor Statistics and Bureau of Economic Analysis.

Chart 7.2
CPI All Items and CPI Telephone Services

<sup>\*</sup> The CPI telephone service index was revised in December of 1997.

Table 7.3
Annual Changes in Price Indices for Local and Long Distance Telephone Services