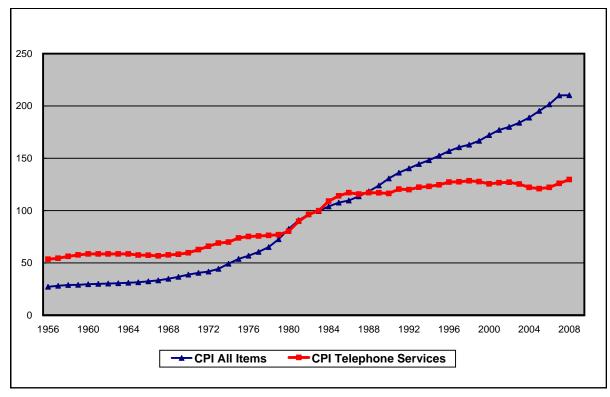

A Consumer Price Index for telephone services was first published in 1935.<sup>2</sup> Since that time, telephone prices have tended to increase at a slower pace than most other prices. Table 7.1 shows long-run changes in the Consumer Price Indices for all items, all services, telephone services, each of the seven major categories that currently constitute the overall CPI, and several services that are often characterized as public utilities. The price of telephone service has increased less rapidly than the prices of most of these categories when viewed over a long period of time. Chart 7.1 shows the levels of the overall CPI and the CPI for telephone services over time.

<sup>\*</sup> Series not established until after 1958.

Source: Bureau of Labor Statistics.

Chart 7.1
CPI All Items and CPI Telephone Services
Base Periods: 1982-84 = 100

 $<sup>^{\</sup>rm 1}\,$  The CPI telephone service index was revised in December of 1997.