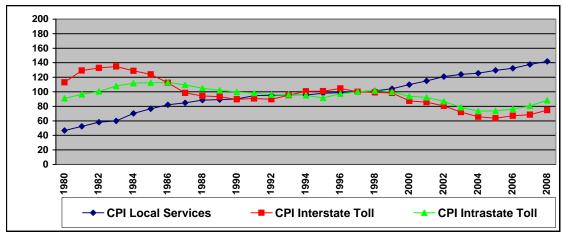

For 2008 the nation's overall level of prices (measured by the CPI for all items) rose by 0.1%. The CPI for telephone services rose by 2.9% during 2008. The CPI for telephone services is composed of three subindices. During 2008, the local service component (including subscriber line charges) rose by 3.0%; the price index for interstate toll calls rose by 9.1%, and the price index for intrastate toll calls increased by 9.5%. The levels of these subindices over time are shown in Chart 7.3.

Note: Data reflect the percent change from December of the previous year through December of the year shown.

Source: Bureau of Labor Statistics.

Chart 7.3
CPI Telephone Service Price Indices
Base Periods: December 1997 = 100