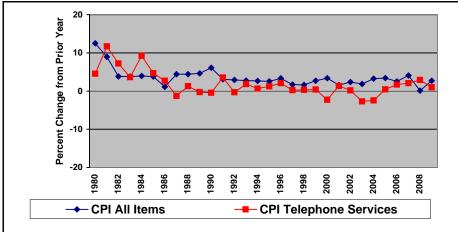

The CPI index of telephone services is based on a "market basket" intended to represent the telephone-related expenditures of a typical urban household. It includes both local and long distance services. The annual rate of change during recent years is shown in Table 7.2 for the overall CPI (which measures the impact of inflation on consumers), and the CPI for telephone services. In addition, Table 7.2 shows the Gross Domestic Product chain-type price index (which reflects inflation throughout the economy) prepared by the Bureau of Economic Analysis. Chart 7.2 shows the changes in the overall CPI and the CPI for telephone services over time.