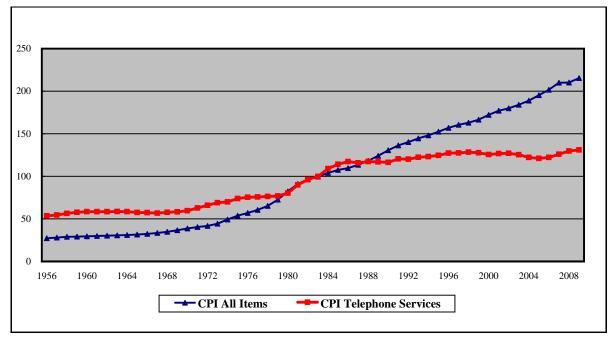

A Consumer Price Index for telephone services was first published in 1935.<sup>1</sup> Since that time, telephone prices have tended to increase at a slower pace than most other prices. Table 7.1 shows long-run changes in the Consumer Price Indices for all items, all services, telephone services, each of the seven major categories that currently constitute the overall CPI, and several services that are often characterized as public utilities. The price of telephone service has increased less rapidly than the prices of most of these categories when viewed over a long period of time. Chart 7.1 shows the levels of the overall CPI and the CPI for telephone services over time.