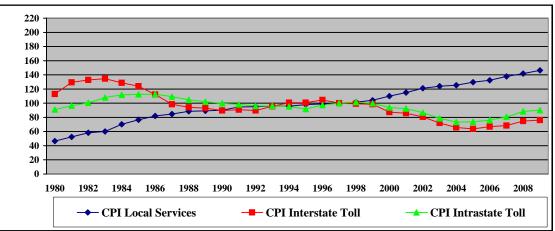

For 2009 the nation's overall level of prices (measured by the CPI for all items) rose by 2.7%. The CPI for telephone services rose by 1.0% during 2009. During 2009, the local service component (including subscriber line charges) rose by 3.2%; the price index for interstate toll calls rose by 1.8%, and the price index for intrastate toll calls increased by 2.1%. The levels of these three indexes over time are shown in Chart 7.3.